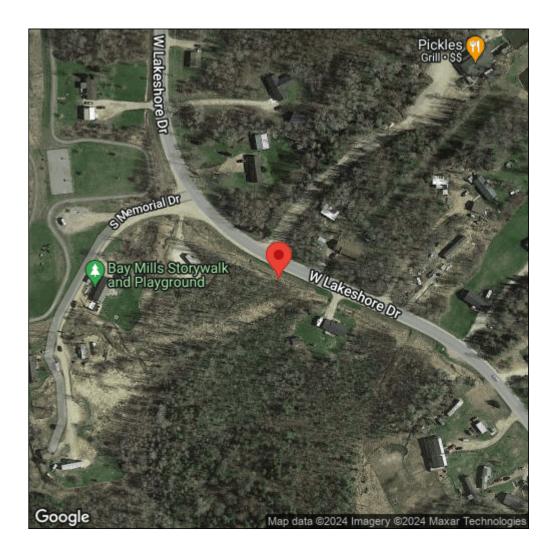

## Typha angustifolia

| Record ID:        | 14559                                                             |
|-------------------|-------------------------------------------------------------------|
| Observer:         | Sonya Wardell                                                     |
| Source:           | Chippewa Luce Mackinac Conservation District                      |
| Latitude:         | 46.416235                                                         |
| Longitude:        | -84.602554                                                        |
| Area:             | 1/2 acre to 1 acre                                                |
| Density:          | Patchy                                                            |
| Observation Date: | July 16, 2012                                                     |
| Date Entered:     | April 17, 2013                                                    |
| Comments:         | Waypoint: CCSWNC222 - Color: 31 - ALT: 207 - Treatment: Untreated |