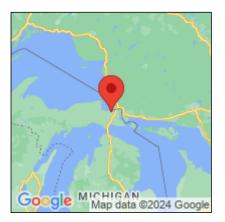

## Typha angustifolia

| Record ID:        | 14559                                                             |
|-------------------|-------------------------------------------------------------------|
| Observer:         | Sonya Wardell                                                     |
| Source:           | Chippewa Luce Mackinac Conservation District                      |
| Latitude:         | 46.416235                                                         |
| Longitude:        | -84.602554                                                        |
| Area:             | 1/2 acre to 1 acre                                                |
| Density:          | Patchy                                                            |
| Observation Date: | July 16, 2012                                                     |
| Date Entered:     | April 17, 2013                                                    |
| Comments:         | Waypoint: CCSWNC222 - Color: 31 - ALT: 207 - Treatment: Untreated |