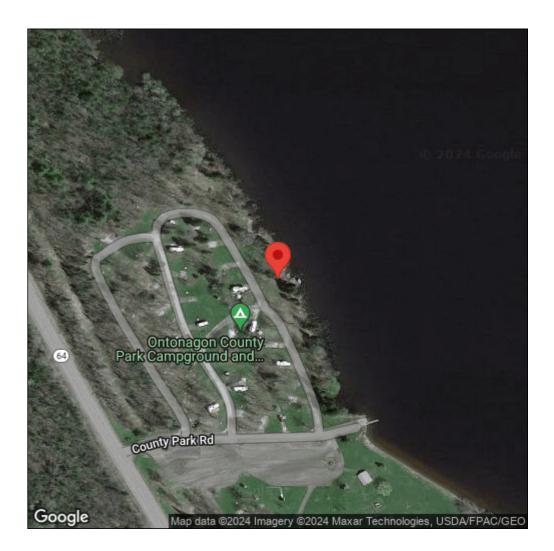

## Mentha xgracilis

| Record ID:        | 15033                                                                   |
|-------------------|-------------------------------------------------------------------------|
| Observer:         | Ian Shackleford                                                         |
| Source:           | Ottawa National Forest                                                  |
| Latitude:         | 46.55033519                                                             |
| Longitude:        | -89.62419592                                                            |
| Area:             | Individual/Few/Several                                                  |
| Density:          | Not Reported                                                            |
| Observation Date: | October 9, 2003                                                         |
| Date Entered:     | January 18, 2011                                                        |
| Comments:         | ONF Bulk load M-64. Residential; shoreline; campground; seasonally wet. |