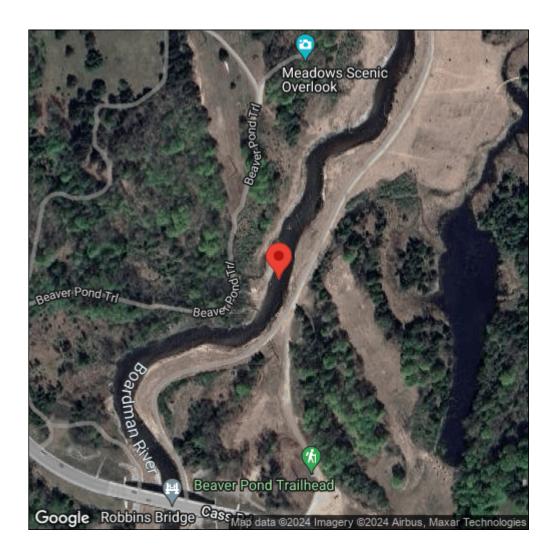

## Typha angustifolia

| Record ID:        | 15436                                |
|-------------------|--------------------------------------|
| Observer:         | Jessica Beachy                       |
| Source:           | Grand Traverse Conservation District |
| Latitude:         | 44.700379                            |
| Longitude:        | -85.622172                           |
| Area:             | Individual/Few/Several               |
| Density:          | Sparse                               |
| Observation Date: | July 19, 2011                        |
| Date Entered:     | March 22, 2012                       |
| Comments:         | Waypoint Code: NEMBNC39511U          |