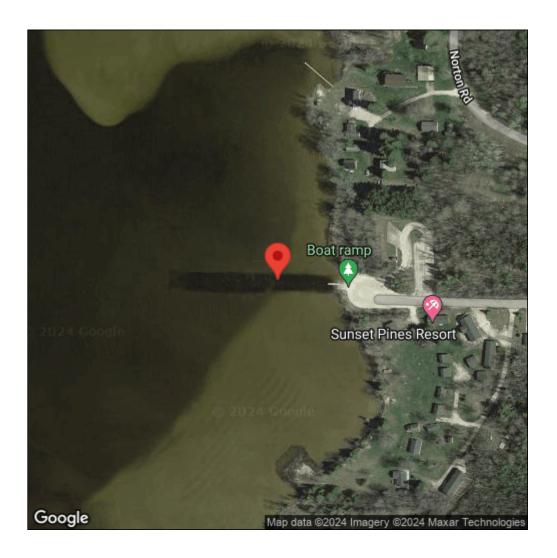

## Lythrum salicaria

| Record ID:        | 16288                                                                                                                                                                                                                  |
|-------------------|------------------------------------------------------------------------------------------------------------------------------------------------------------------------------------------------------------------------|
| Observer:         | Bulk Upload                                                                                                                                                                                                            |
| Source:           | Chippewa Luce Mackinac Conservation District                                                                                                                                                                           |
| Latitude:         | 46.15876                                                                                                                                                                                                               |
| Longitude:        | -85.75497                                                                                                                                                                                                              |
| Area:             | 1000 sq ft to 1/2 acre                                                                                                                                                                                                 |
| Density:          | Dense                                                                                                                                                                                                                  |
| Observation Date: | August 9, 2011                                                                                                                                                                                                         |
| Date Entered:     | April 16, 2012                                                                                                                                                                                                         |
| Comments:         | Original observer(s): Andrew DiAllesandro - Waypoint Code:<br>MCADPL001 - Treatment Unknown // Purple loosestrife near the boat<br>landing along the shoreline within 20 ft. of shoreline of South<br>Manistique Lake. |