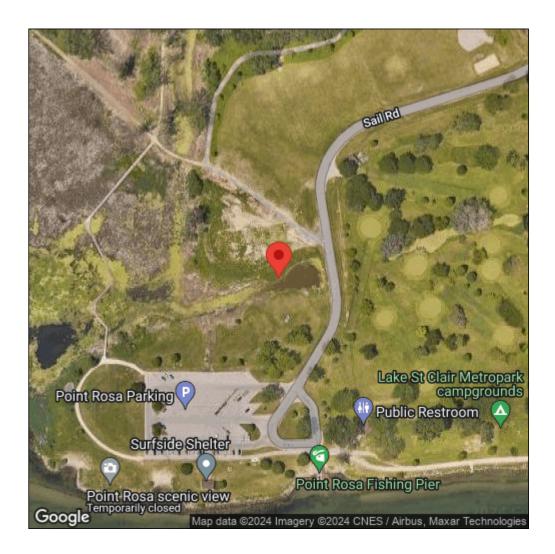

## **European frog-bit**

Hydrocharis morsus-ranae

| Record ID:        | 17780                                                                                                                                                 |
|-------------------|-------------------------------------------------------------------------------------------------------------------------------------------------------|
| Observer:         | Matt Ankney                                                                                                                                           |
| Source:           | MI DNR Wildlife Division                                                                                                                              |
| Latitude:         | 42.57281                                                                                                                                              |
| Longitude:        | -82.8043                                                                                                                                              |
| Area:             | Not Reported                                                                                                                                          |
| Density:          | Dense                                                                                                                                                 |
| Observation Date: | September 1, 2011                                                                                                                                     |
| Date Entered:     | July 2, 2012                                                                                                                                          |
| Comments:         | Original Observer(s): J. Gorchow and N. Uebbing // Site 004 - Drainage ditch / retention pond across from golf course near jet ski / sailboat launch. |