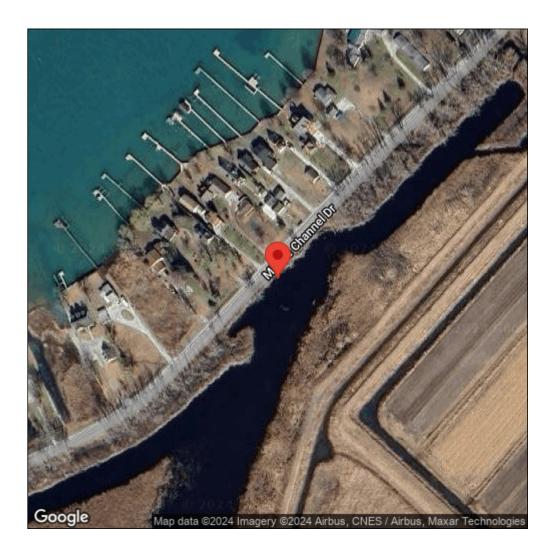

## **European frog-bit**

Hydrocharis morsus-ranae

| Record ID:        | 17794                                                                                                                                                                                    |
|-------------------|------------------------------------------------------------------------------------------------------------------------------------------------------------------------------------------|
| Observer:         | Matt Ankney                                                                                                                                                                              |
| Source:           | MI DNR Wildlife Division                                                                                                                                                                 |
| Latitude:         | 42.59576                                                                                                                                                                                 |
| Longitude:        | -82.60362                                                                                                                                                                                |
| Area:             | Not Reported                                                                                                                                                                             |
| Density:          | Dense                                                                                                                                                                                    |
| Observation Date: | August 25, 2011                                                                                                                                                                          |
| Date Entered:     | July 2, 2012                                                                                                                                                                             |
| Comments:         | Original Observer(s): J. Gorchow and N. Uebbing // Site 009 - Channel along Middle Channel Road (south side). Directly across from address 4484 Middle Channel Road Harsen's Island, MI. |