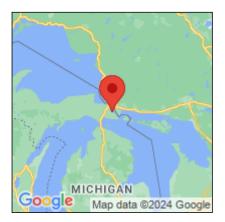

## **European frog-bit**

Hydrocharis morsus-ranae

| Record ID:        | 211497                                                                        |
|-------------------|-------------------------------------------------------------------------------|
| Observer:         | Bulk Upload                                                                   |
| Source:           | Great Lakes Commission                                                        |
| Latitude:         | 46.206636                                                                     |
| Longitude:        | -84.253474                                                                    |
| Area:             | greater than 1 acre                                                           |
| Density:          | Dense                                                                         |
| Observation Date: | August 8, 2012                                                                |
| Date Entered:     | July 2, 2013                                                                  |
| Comments:         | Original observer(s): Dennis Albert - Great Lakes Coastal Wetland Monitoring. |