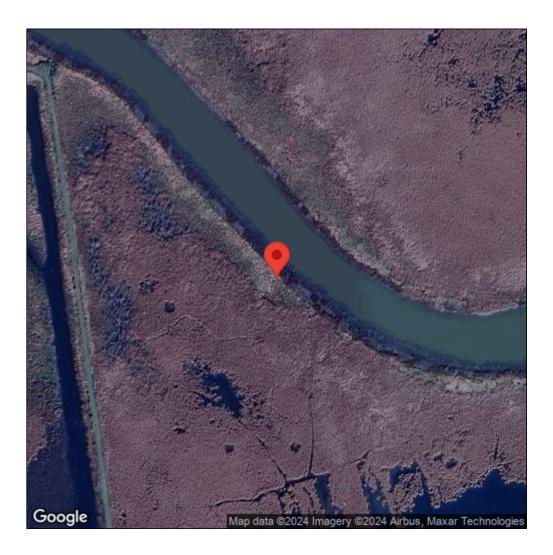

## **European frog-bit**

Hydrocharis morsus-ranae

| Record ID:        | 211497                                                                        |
|-------------------|-------------------------------------------------------------------------------|
| Observer:         | Bulk Upload                                                                   |
| Source:           | Great Lakes Commission                                                        |
| Latitude:         | 46.206636                                                                     |
| Longitude:        | -84.253474                                                                    |
| Area:             | greater than 1 acre                                                           |
| Density:          | Dense                                                                         |
| Observation Date: | August 8, 2012                                                                |
| Date Entered:     | July 2, 2013                                                                  |
| Comments:         | Original observer(s): Dennis Albert - Great Lakes Coastal Wetland Monitoring. |