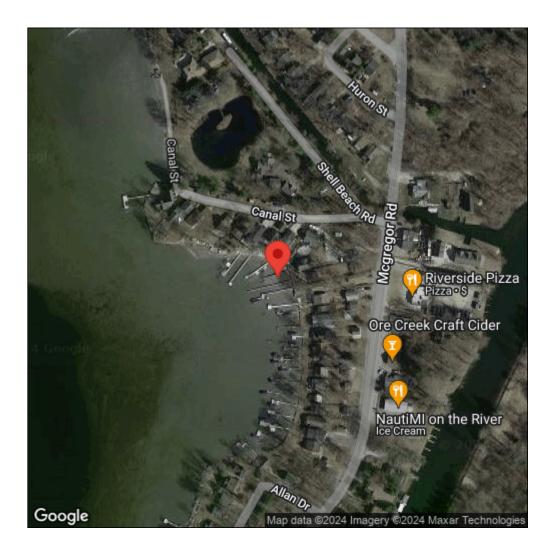

## Butomus umbellatus

| Record ID:        | 23985                                                                                                                                                     |
|-------------------|-----------------------------------------------------------------------------------------------------------------------------------------------------------|
| Observer:         | Matt Ankney                                                                                                                                               |
| Source:           | MI DNR Wildlife Division                                                                                                                                  |
| Latitude:         | 42.41889                                                                                                                                                  |
| Longitude:        | -83.90684                                                                                                                                                 |
| Area:             | Not Reported                                                                                                                                              |
| Density:          | Sparse                                                                                                                                                    |
| Observation Date: | August 11, 2012                                                                                                                                           |
| Date Entered:     | February 25, 2013                                                                                                                                         |
| Comments:         | Original Observer(s): D. Quinn, T. Brockman // Site 113 - Pinckney, MI<br>- Portage Lake - Public boat launch on SE side of lake off of Mcgregor<br>Road. |