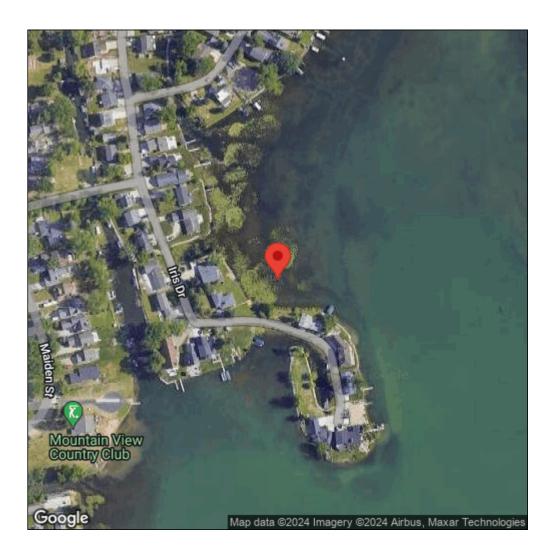

## Butomus umbellatus

| Record ID:        | 23997                                                                                                                                                    |
|-------------------|----------------------------------------------------------------------------------------------------------------------------------------------------------|
| Observer:         | Matt Ankney                                                                                                                                              |
| Source:           | MI DNR Wildlife Division                                                                                                                                 |
| Latitude:         | 42.69347                                                                                                                                                 |
| Longitude:        | -83.43488                                                                                                                                                |
| Area:             | Not Reported                                                                                                                                             |
| Density:          | Dense                                                                                                                                                    |
| Observation Date: | September 9, 2012                                                                                                                                        |
| Date Entered:     | February 25, 2013                                                                                                                                        |
| Comments:         | Original Observer(s): T. Brockman, K. Wilson // Site 128 - Waterford<br>Twp, MI - Maceday and Lotus Lakes - Public boat launch on Williams<br>Lake Road. |