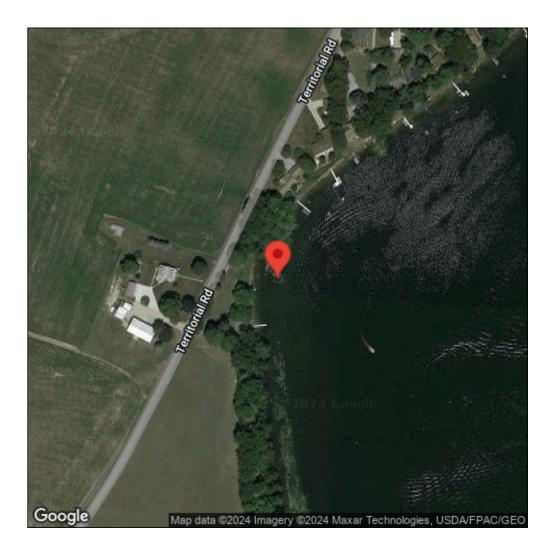

## Butomus umbellatus

| Record ID:        | 24066                                                                                                                                                                                     |
|-------------------|-------------------------------------------------------------------------------------------------------------------------------------------------------------------------------------------|
| Observer:         | Matt Ankney                                                                                                                                                                               |
| Source:           | MI DNR Wildlife Division                                                                                                                                                                  |
| Latitude:         | 42.20225                                                                                                                                                                                  |
| Longitude:        | -86.00356                                                                                                                                                                                 |
| Area:             | Not Reported                                                                                                                                                                              |
| Density:          | Dense                                                                                                                                                                                     |
| Observation Date: | July 24, 2012                                                                                                                                                                             |
| Date Entered:     | February 25, 2013                                                                                                                                                                         |
| Comments:         | Original Observer(s): D. Quinn, T. Brockman // Site 105 - 2011 False<br>Negative D-101 - Lawrence, MI - Reynolds Lake - Public boat launch<br>on south side of lake on S Lakeshore Drive. |