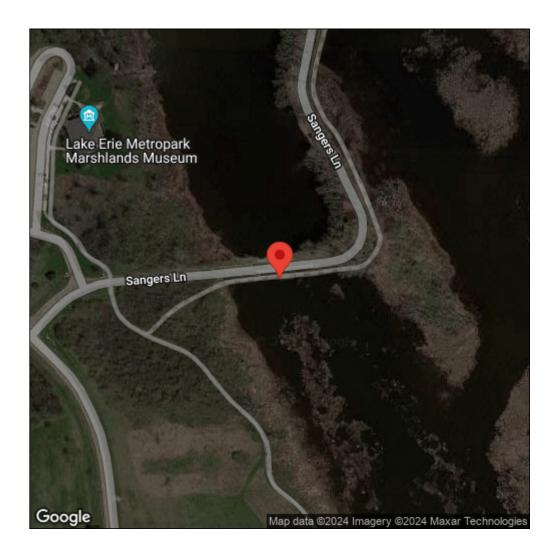

## **European frog-bit**

Hydrocharis morsus-ranae

| Record ID:        | 24071                                                                                                                                                                   |
|-------------------|-------------------------------------------------------------------------------------------------------------------------------------------------------------------------|
| Observer:         | Matt Ankney                                                                                                                                                             |
| Source:           | MI DNR Wildlife Division                                                                                                                                                |
| Latitude:         | 42.07535                                                                                                                                                                |
| Longitude:        | -83.19597                                                                                                                                                               |
| Area:             | Not Reported                                                                                                                                                            |
| Density:          | Patchy                                                                                                                                                                  |
| Observation Date: | June 27, 2012                                                                                                                                                           |
| Date Entered:     | February 25, 2013                                                                                                                                                       |
| Comments:         | Original Observer(s): D. Quinn, T. Brockman // Site 49 - Lake Erie<br>Metropark - Inlet of Detroit River - Cherry Island trail/ boardwalk along<br>road to boat launch. |