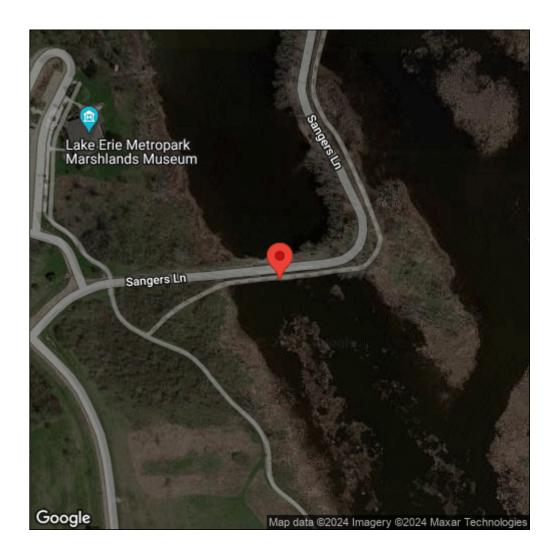

## Butomus umbellatus

| Record ID:        | 24072                                                                                                                                                             |
|-------------------|-------------------------------------------------------------------------------------------------------------------------------------------------------------------|
| Observer:         | Matt Ankney                                                                                                                                                       |
| Source:           | MI DNR Wildlife Division                                                                                                                                          |
| Latitude:         | 42.07535                                                                                                                                                          |
| Longitude:        | -83.19597                                                                                                                                                         |
| Area:             | Not Reported                                                                                                                                                      |
| Density:          | Sparse                                                                                                                                                            |
| Observation Date: | June 27, 2012                                                                                                                                                     |
| Date Entered:     | February 25, 2013                                                                                                                                                 |
| Comments:         | Original Observer(s): D. Quinn, T. Brockman // Site 49 - Lake Erie Metropark - Inlet of Detroit River - Cherry Island trail/ boardwalk along road to boat launch. |