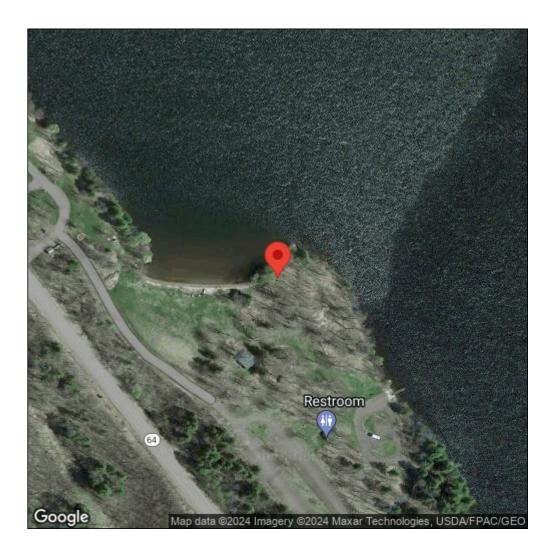

## Mentha xgracilis

| Record ID:        | 2659                                                    |
|-------------------|---------------------------------------------------------|
| Observer:         | Ian Shackleford                                         |
| Source:           | Ottawa National Forest                                  |
| Latitude:         | 46.45673837                                             |
| Longitude:        | -89.56675831                                            |
| Area:             | Individual/Few/Several                                  |
| Density:          | Not Reported                                            |
| Observation Date: | October 15, 2003                                        |
| Date Entered:     | January 18, 2011                                        |
| Comments:         | ONF Bulk load M-64. Residential; shoreline; campground. |