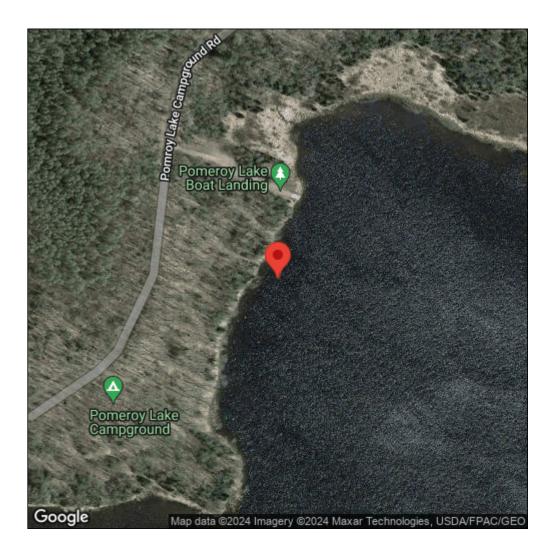

## **Eurasian watermilfoil**

Myriophyllum spicatum

| Record ID:        | 2905                                                                                                                                                                                 |
|-------------------|--------------------------------------------------------------------------------------------------------------------------------------------------------------------------------------|
| Observer:         | Ian Shackleford                                                                                                                                                                      |
| Source:           | Ottawa National Forest                                                                                                                                                               |
| Latitude:         | 46.28239162                                                                                                                                                                          |
| Longitude:        | -89.57219973                                                                                                                                                                         |
| Area:             | 1/2 acre to 1 acre                                                                                                                                                                   |
| Density:          | Not Reported                                                                                                                                                                         |
| Observation Date: | June 23, 2004                                                                                                                                                                        |
| Date Entered:     | January 18, 2011                                                                                                                                                                     |
| Comments:         | ONF Bulk load Pomeroy Lake. In 2004 was 100 yards south of boat launch. Skogerboe mapped all along lakeshore August 2009. Merged with 2415, 2484, 3080-3086. Rusty crayfish present. |