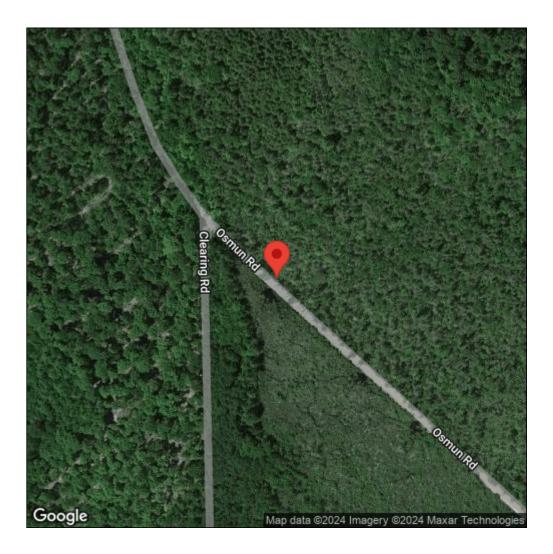

## Lythrum salicaria

| Record ID:        | 322                                 |
|-------------------|-------------------------------------|
| Observer:         | Phyllis Higman                      |
| Source:           | Michigan Natural Features Inventory |
| Latitude:         | 45.24552477                         |
| Longitude:        | -84.40713533                        |
| Area:             | Not Reported                        |
| Density:          | Not Reported                        |
| Observation Date: | September 6, 2007                   |
| Date Entered:     | September 6, 2007                   |
| Comments:         | MNFI Bulk data submission.          |