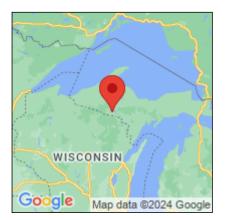

## Potamogeton crispus

| Record ID:        | 4088                                                                                              |
|-------------------|---------------------------------------------------------------------------------------------------|
| Observer:         | Ian Shackleford                                                                                   |
| Source:           | Ottawa National Forest                                                                            |
| Latitude:         | 46.10927336                                                                                       |
| Longitude:        | -88.5049861                                                                                       |
| Area:             | Individual/Few/Several                                                                            |
| Density:          | Not Reported                                                                                      |
| Observation Date: | July 19, 2007                                                                                     |
| Date Entered:     | January 18, 2011                                                                                  |
| Comments:         | ONF Bulk load Lake Emily. Floating fragments found 2007. Area and infested percentage is a guess. |