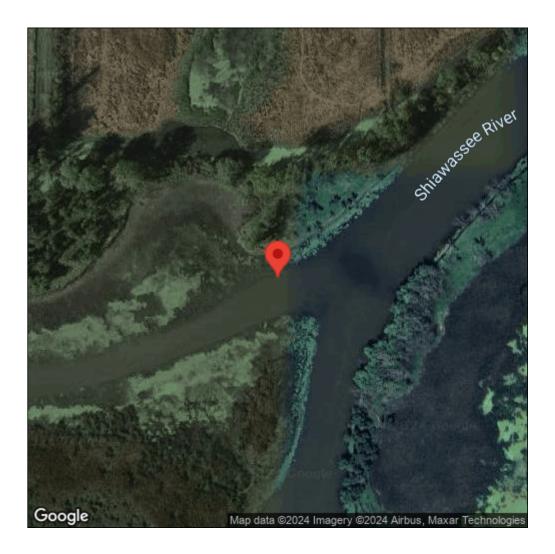

## Butomus umbellatus

| Record ID:        | 412281                                                                                                                                            |
|-------------------|---------------------------------------------------------------------------------------------------------------------------------------------------|
| Observer:         | Matt Ankney                                                                                                                                       |
| Source:           | MI DNR Wildlife Division                                                                                                                          |
| Latitude:         | 43.35611                                                                                                                                          |
| Longitude:        | -84.060098                                                                                                                                        |
| Area:             | Not Reported                                                                                                                                      |
| Density:          | Patchy                                                                                                                                            |
| Observation Date: | July 23, 2013                                                                                                                                     |
| Date Entered:     | November 6, 2013                                                                                                                                  |
| Comments:         | Original Observer(s): T. Brockman, M. Wetzel // Slte 050 - Location:<br>Shiawassee River - Shiawassee NWR - Public boat launch on Miller<br>Road. |