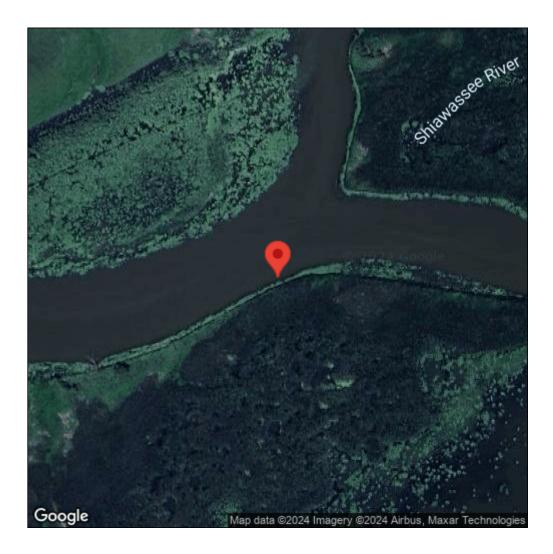

## Butomus umbellatus

| Record ID:        | 412288                                                                                                                                            |
|-------------------|---------------------------------------------------------------------------------------------------------------------------------------------------|
| Observer:         | Matt Ankney                                                                                                                                       |
| Source:           | MI DNR Wildlife Division                                                                                                                          |
| Latitude:         | 43.361281                                                                                                                                         |
| Longitude:        | -84.036765                                                                                                                                        |
| Area:             | Not Reported                                                                                                                                      |
| Density:          | Dense                                                                                                                                             |
| Observation Date: | July 23, 2013                                                                                                                                     |
| Date Entered:     | November 6, 2013                                                                                                                                  |
| Comments:         | Original Observer(s): T. Brockman, M. Wetzel // Site 054 - Location:<br>Shiawassee River - Shiawassee NWR - Public boat launch on Miller<br>Road. |