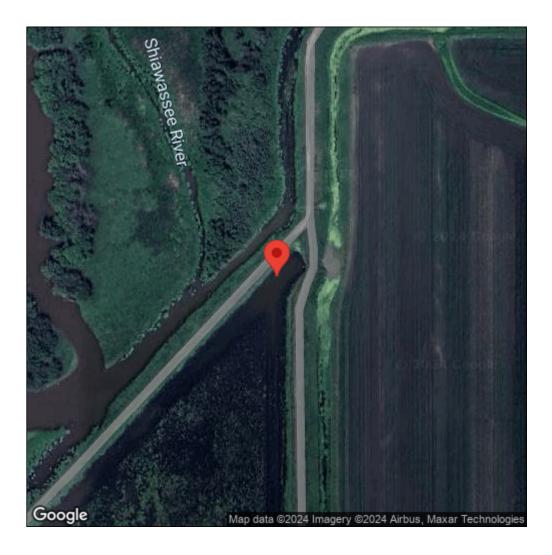

## Butomus umbellatus

| Record ID:        | 412299                                                                                                                                                                                                                                                 |
|-------------------|--------------------------------------------------------------------------------------------------------------------------------------------------------------------------------------------------------------------------------------------------------|
| Observer:         | Matt Ankney                                                                                                                                                                                                                                            |
| Source:           | MI DNR Wildlife Division                                                                                                                                                                                                                               |
| Latitude:         | 43.3273                                                                                                                                                                                                                                                |
| Longitude:        | -84.08216                                                                                                                                                                                                                                              |
| Area:             | Not Reported                                                                                                                                                                                                                                           |
| Density:          | Sparse                                                                                                                                                                                                                                                 |
| Observation Date: | July 2, 2013                                                                                                                                                                                                                                           |
| Date Entered:     | November 6, 2013                                                                                                                                                                                                                                       |
| Comments:         | Original Observer(s): T. Brockman, M. Wetzel // Site 015 - Location: 49-52 - Shiawassee SGA - Travel E on Hulein rd and take the 1st 2-track north along the dike. After ~2 1/2mi there will be an intersection, this is the northern edge of wetland. |