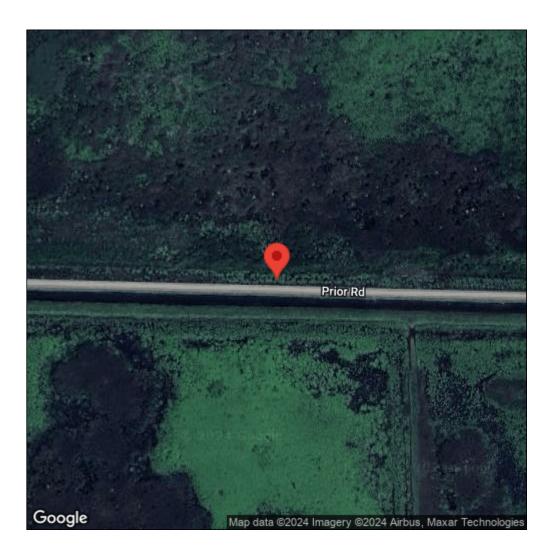

## Butomus umbellatus

| Record ID:        | 412305                                                                                                                                                                                |
|-------------------|---------------------------------------------------------------------------------------------------------------------------------------------------------------------------------------|
| Observer:         | Matt Ankney                                                                                                                                                                           |
| Source:           | MI DNR Wildlife Division                                                                                                                                                              |
| Latitude:         | 43.329207                                                                                                                                                                             |
| Longitude:        | -84.098567                                                                                                                                                                            |
| Area:             | Not Reported                                                                                                                                                                          |
| Density:          | Sparse                                                                                                                                                                                |
| Observation Date: | July 1, 2013                                                                                                                                                                          |
| Date Entered:     | November 6, 2013                                                                                                                                                                      |
| Comments:         | Original Observer(s): T. Brockman, M. Wetzel // Site 004 - Location: 27 (NW wetland) - Shiawassee SGA - This is the first wetland area on the left side of Prior Road traveling east. |