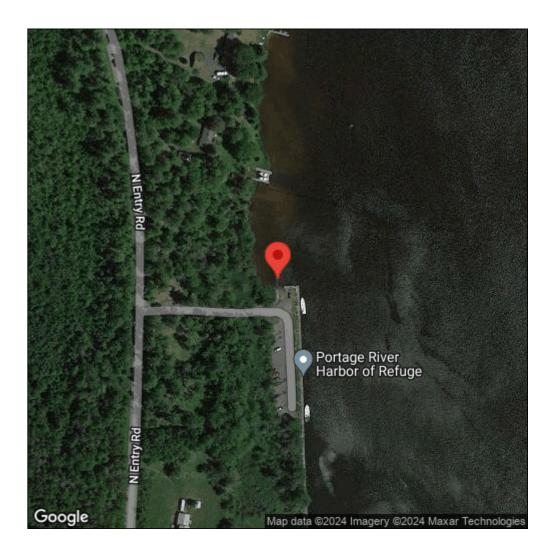

## **Eurasian watermilfoil**

Myriophyllum spicatum

| Record ID:        | 450862                                                                                                                                                         |
|-------------------|----------------------------------------------------------------------------------------------------------------------------------------------------------------|
| Observer:         | Janet Marr                                                                                                                                                     |
| Source:           | Upper Peninsula Invasives Council                                                                                                                              |
| Latitude:         | 46.98889                                                                                                                                                       |
| Longitude:        | -88.4368                                                                                                                                                       |
| Area:             | Not Reported                                                                                                                                                   |
| Density:          | Not Reported                                                                                                                                                   |
| Observation Date: | August 7, 2013                                                                                                                                                 |
| Date Entered:     | March 25, 2014                                                                                                                                                 |
| Comments:         | Waypoint: HCJMEM033 - 211W 0-0-U EM 8-7-2013 DNR boat launch south entry w side of canal GPS333 NEW Sample 3997 Perhaps ok as hybrid Leaf segments 9-15 inches |