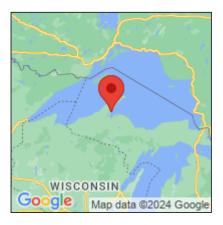

## **Eurasian watermilfoil**

Myriophyllum spicatum

| Record ID:        | 450862                                                                                                                                                         |
|-------------------|----------------------------------------------------------------------------------------------------------------------------------------------------------------|
| Observer:         | Janet Marr                                                                                                                                                     |
| Source:           | Upper Peninsula Invasives Council                                                                                                                              |
| Latitude:         | 46.98889                                                                                                                                                       |
| Longitude:        | -88.4368                                                                                                                                                       |
| Area:             | Not Reported                                                                                                                                                   |
| Density:          | Not Reported                                                                                                                                                   |
| Observation Date: | August 7, 2013                                                                                                                                                 |
| Date Entered:     | March 25, 2014                                                                                                                                                 |
| Comments:         | Waypoint: HCJMEM033 - 211W 0-0-U EM 8-7-2013 DNR boat launch south entry w side of canal GPS333 NEW Sample 3997 Perhaps ok as hybrid Leaf segments 9-15 inches |