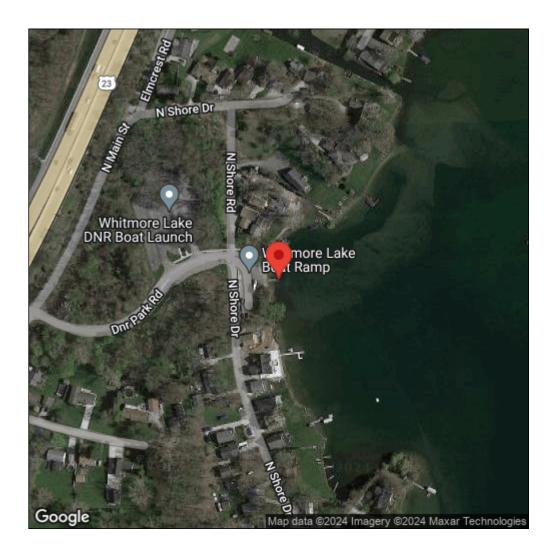

## Corbicula fluminea

| Record ID:        | 467117                                       |
|-------------------|----------------------------------------------|
| Observer:         | Jennifer Johnson                             |
| Source:           | Michigan Department of Environmental Quality |
| Latitude:         | 42.43769                                     |
| Longitude:        | -83.75437                                    |
| Area:             | Not Reported                                 |
| Density:          | Few (less than 5)                            |
| Observation Date: | July 9, 2014                                 |
| Date Entered:     | November 24, 2014                            |
| Comments:         | Water body: Whitmore - Density: Sparse       |