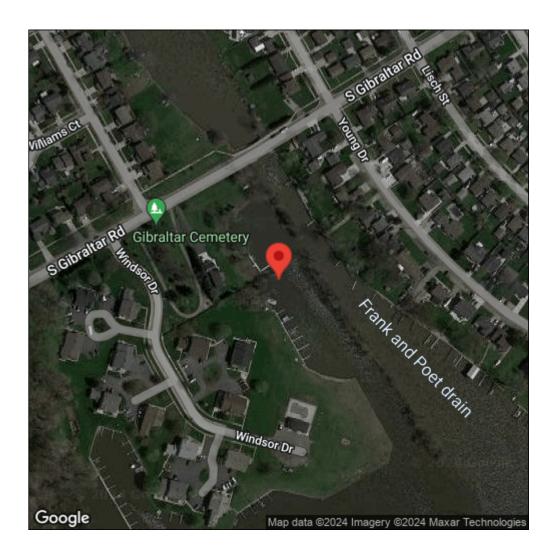

## Hydrocharis morsus-ranae

| Record ID:        | 467240                                  |
|-------------------|-----------------------------------------|
| Observer:         | Drew Rayner                             |
| Source:           | MI DNR Wildlife Division                |
| Latitude:         | 42.08675                                |
| Longitude:        | -83.19994                               |
| Area:             | Individual/Few/Several                  |
| Density:          | Not Reported                            |
| Observation Date: | June 17, 2014                           |
| Date Entered:     | December 1, 2014                        |
| Comments:         | ID: 48 - Location: Lake Erie Metro Park |