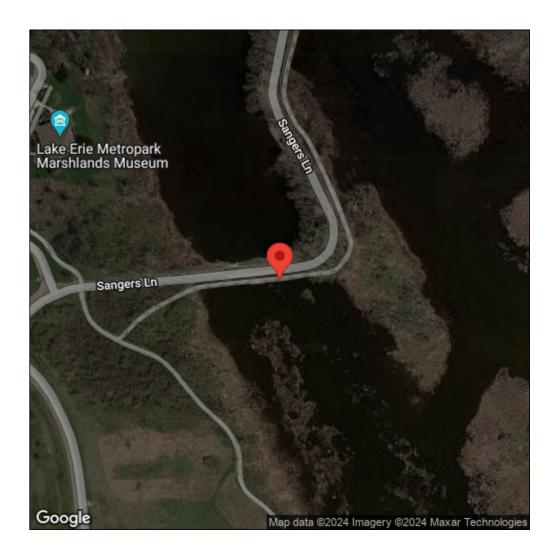

## Hydrocharis morsus-ranae

| Record ID:        | 467542                                  |
|-------------------|-----------------------------------------|
| Observer:         | Drew Rayner                             |
| Source:           | MI DNR Wildlife Division                |
| Latitude:         | 42.07538                                |
| Longitude:        | -83.19565                               |
| Area:             | Not Reported                            |
| Density:          | Sparse                                  |
| Observation Date: | September 5, 2014                       |
| Date Entered:     | December 1, 2014                        |
| Comments:         | ID: 350 - Location: Lake Erie Metropark |