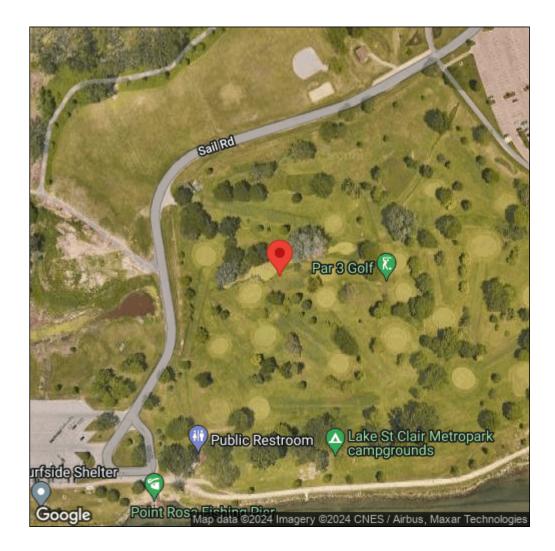

## Butomus umbellatus

| Record ID:        | 467577                                          |
|-------------------|-------------------------------------------------|
| Observer:         | Drew Rayner                                     |
| Source:           | MI DNR Wildlife Division                        |
| Latitude:         | 42.57305                                        |
| Longitude:        | -82.80252                                       |
| Area:             | less than 1000 sq ft                            |
| Density:          | Not Reported                                    |
| Observation Date: | June 20, 2014                                   |
| Date Entered:     | December 1, 2014                                |
| Comments:         | ID: 387 - Location: Lake Saint Clair Metro Park |