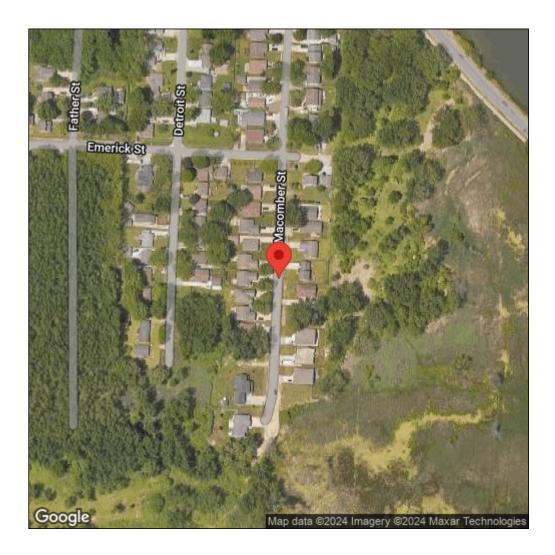

## Butomus umbellatus

| Record ID:        | 467582                                          |
|-------------------|-------------------------------------------------|
| Observer:         | Drew Rayner                                     |
| Source:           | MI DNR Wildlife Division                        |
| Latitude:         | 42.59164                                        |
| Longitude:        | -82.80495                                       |
| Area:             | Individual/Few/Several                          |
| Density:          | Not Reported                                    |
| Observation Date: | June 20, 2014                                   |
| Date Entered:     | December 1, 2014                                |
| Comments:         | ID: 392 - Location: Lake Saint Clair Metro Park |