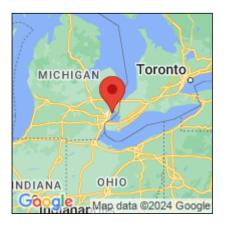

## Butomus umbellatus

| Record ID:        | 467582                                          |
|-------------------|-------------------------------------------------|
| Observer:         | Drew Rayner                                     |
| Source:           | MI DNR Wildlife Division                        |
| Latitude:         | 42.59164                                        |
| Longitude:        | -82.80495                                       |
| Area:             | Individual/Few/Several                          |
| Density:          | Not Reported                                    |
| Observation Date: | June 20, 2014                                   |
| Date Entered:     | December 1, 2014                                |
| Comments:         | ID: 392 - Location: Lake Saint Clair Metro Park |