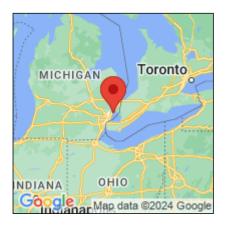

## Butomus umbellatus

| Record ID:        | 467595                                          |
|-------------------|-------------------------------------------------|
| Observer:         | Drew Rayner                                     |
| Source:           | MI DNR Wildlife Division                        |
| Latitude:         | 42.57828                                        |
| Longitude:        | -82.81024                                       |
| Area:             | less than 1000 sq ft                            |
| Density:          | Not Reported                                    |
| Observation Date: | June 21, 2014                                   |
| Date Entered:     | December 1, 2014                                |
| Comments:         | ID: 405 - Location: Lake Saint Clair Metro Park |