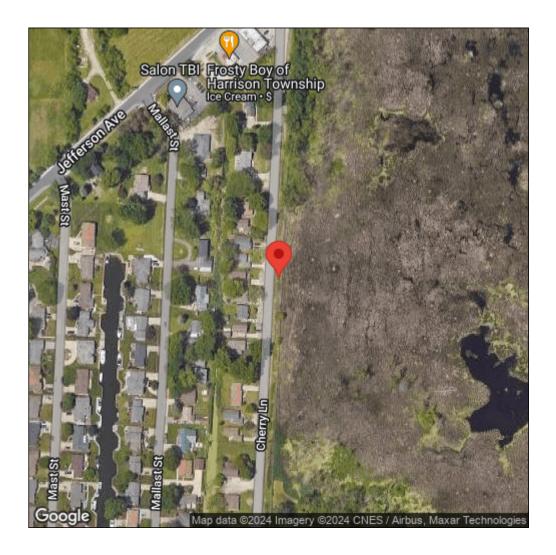

## Butomus umbellatus

| Record ID:        | 467595                                          |
|-------------------|-------------------------------------------------|
| Observer:         | Drew Rayner                                     |
| Source:           | MI DNR Wildlife Division                        |
| Latitude:         | 42.57828                                        |
| Longitude:        | -82.81024                                       |
| Area:             | less than 1000 sq ft                            |
| Density:          | Not Reported                                    |
| Observation Date: | June 21, 2014                                   |
| Date Entered:     | December 1, 2014                                |
| Comments:         | ID: 405 - Location: Lake Saint Clair Metro Park |