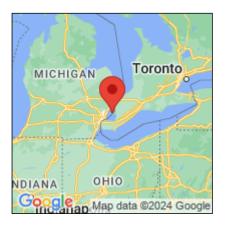

## Butomus umbellatus

| Record ID:        | 467599                                          |
|-------------------|-------------------------------------------------|
| Observer:         | Drew Rayner                                     |
| Source:           | MI DNR Wildlife Division                        |
| Latitude:         | 42.5677                                         |
| Longitude:        | -82.61452                                       |
| Area:             | less than 1000 sq ft                            |
| Density:          | Not Reported                                    |
| Observation Date: | June 21, 2014                                   |
| Date Entered:     | December 1, 2014                                |
| Comments:         | ID: 409 - Location: Lake Saint Clair Metro Park |