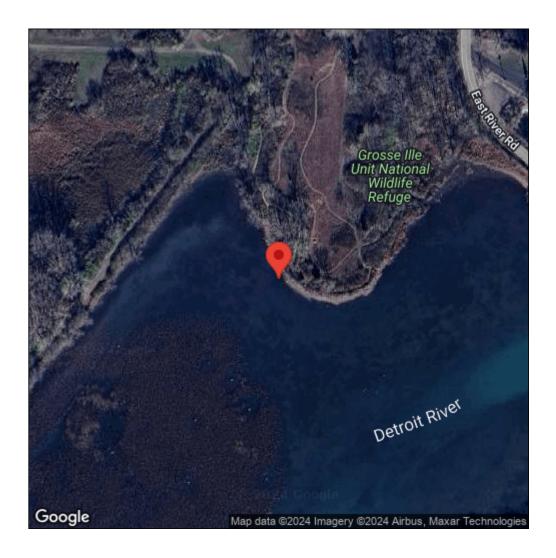

## Butomus umbellatus

| Record ID:        | 467622                            |
|-------------------|-----------------------------------|
| Observer:         | Drew Rayner                       |
| Source:           | MI DNR Wildlife Division          |
| Latitude:         | 42.09644                          |
| Longitude:        | -83.1547                          |
| Area:             | 1000 sq ft to 1/2 acre            |
| Density:          | Not Reported                      |
| Observation Date: | July 29, 2014                     |
| Date Entered:     | December 1, 2014                  |
| Comments:         | ID: 432 - Location: Detroit River |