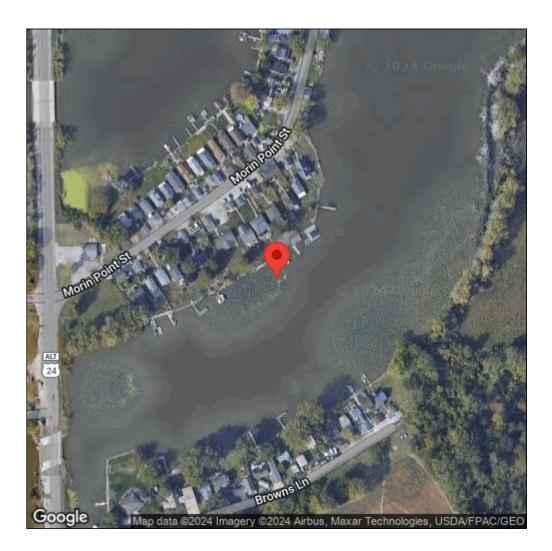

## Butomus umbellatus

| Record ID:        | 467742                        |
|-------------------|-------------------------------|
| Observer:         | Drew Rayner                   |
| Source:           | MI DNR Wildlife Division      |
| Latitude:         | 41.73613                      |
| Longitude:        | -83.47742                     |
| Area:             | Individual/Few/Several        |
| Density:          | Not Reported                  |
| Observation Date: | October 25, 2014              |
| Date Entered:     | December 1, 2014              |
| Comments:         | ID: 552 - Location: Lake Erie |