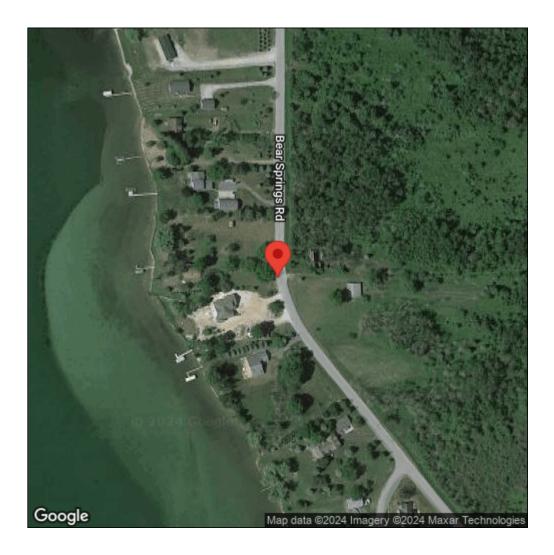

## Bythotrephes longimanus

| Record ID:        | 468365                                                                                                                                                                                   |
|-------------------|------------------------------------------------------------------------------------------------------------------------------------------------------------------------------------------|
| Observer:         | Elizabeth Gulotty                                                                                                                                                                        |
| Source:           | MISIN                                                                                                                                                                                    |
| Latitude:         | 44.8506978                                                                                                                                                                               |
| Longitude:        | -83.5872996                                                                                                                                                                              |
| Area:             | Not Reported                                                                                                                                                                             |
| Density:          | Not Reported                                                                                                                                                                             |
| Observation Date: | June 19, 2014                                                                                                                                                                            |
| Date Entered:     | December 18, 2014                                                                                                                                                                        |
| Comments:         | Found spiny waterflea in multiple zooplankton samples that are part of<br>a MSU/DNR inland waterway yellow perch assessment. For more<br>information: mccul121@msu.edu, gulottye@msu.edu |