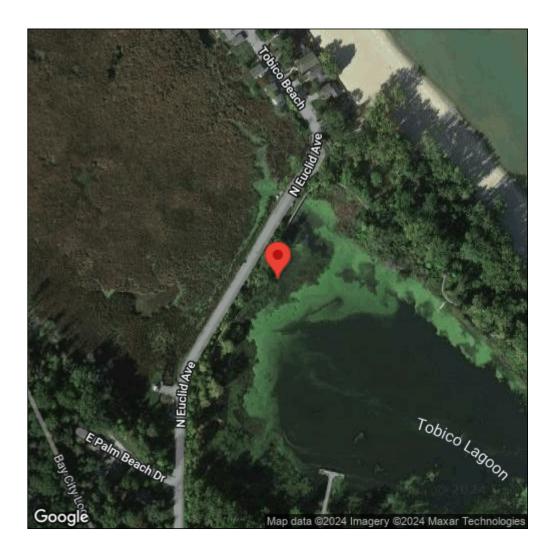

## Lythrum salicaria

| Record ID:        | 474512                                                                     |
|-------------------|----------------------------------------------------------------------------|
| Observer:         | Alicia Ihnken                                                              |
| Source:           | MI DNR Parks and Recreation Division                                       |
| Latitude:         | 43.6729216                                                                 |
| Longitude:        | -83.9111932                                                                |
| Area:             | less than 1000 sq ft                                                       |
| Density:          | Patchy                                                                     |
| Observation Date: | September 1, 2014                                                          |
| Date Entered:     | March 5, 2015                                                              |
| Comments:         | Original observer(s): WildType - BCPM0007 - Bay_City_RA - Verified:<br>YES |