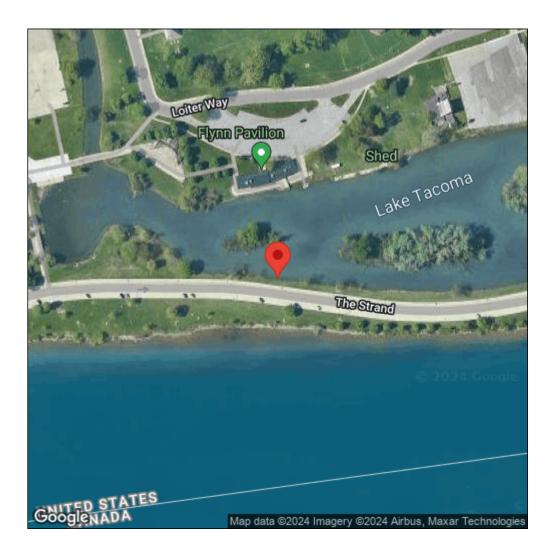

## Lythrum salicaria

| Record ID:        | 474575                                                                     |
|-------------------|----------------------------------------------------------------------------|
| Observer:         | Alicia Ihnken                                                              |
| Source:           | MI DNR Parks and Recreation Division                                       |
| Latitude:         | 42.333758                                                                  |
| Longitude:        | -82.992147                                                                 |
| Area:             | Individual/Few/Several                                                     |
| Density:          | Sparse                                                                     |
| Observation Date: | June 26, 2014                                                              |
| Date Entered:     | March 5, 2015                                                              |
| Comments:         | Original observer(s): PlantWise - BIPW0204 - Belle_Isle - Verified:<br>YES |