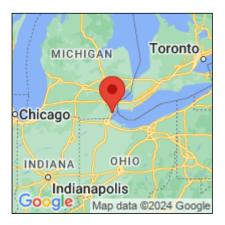

## Lythrum salicaria

| Record ID:        | 474780                                                                      |
|-------------------|-----------------------------------------------------------------------------|
| Observer:         | Alicia Ihnken                                                               |
| Source:           | MI DNR Parks and Recreation Division                                        |
| Latitude:         | 41.91801307                                                                 |
| Longitude:        | -83.34876251                                                                |
| Area:             | less than 1000 sq ft                                                        |
| Density:          | Dense                                                                       |
| Observation Date: | September 13, 2011                                                          |
| Date Entered:     | March 5, 2015                                                               |
| Comments:         | Original observer(s): PlantWise - STPW0090 - Sterling_SP - Verified:<br>YES |