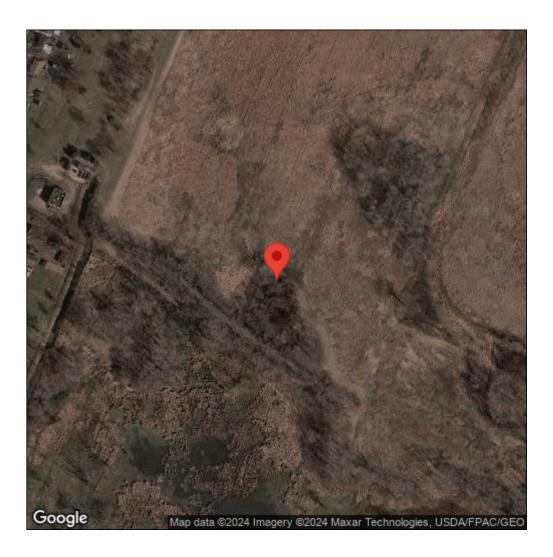

## Lythrum salicaria

| Record ID:        | 474780                                                                      |
|-------------------|-----------------------------------------------------------------------------|
| Observer:         | Alicia Ihnken                                                               |
| Source:           | MI DNR Parks and Recreation Division                                        |
| Latitude:         | 41.91801307                                                                 |
| Longitude:        | -83.34876251                                                                |
| Area:             | less than 1000 sq ft                                                        |
| Density:          | Dense                                                                       |
| Observation Date: | September 13, 2011                                                          |
| Date Entered:     | March 5, 2015                                                               |
| Comments:         | Original observer(s): PlantWise - STPW0090 - Sterling_SP - Verified:<br>YES |