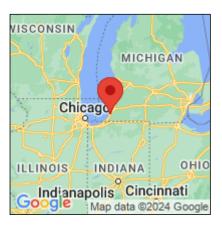

## **Reed canarygrass**

Phalaris arundinacea

| Record ID:        | 475327                                                                                        |
|-------------------|-----------------------------------------------------------------------------------------------|
| Observer:         | Alicia Ihnken                                                                                 |
| Source:           | MI DNR Parks and Recreation Division                                                          |
| Latitude:         | 42.01397                                                                                      |
| Longitude:        | -86.53902                                                                                     |
| Area:             | Not Reported                                                                                  |
| Density:          | Not Reported                                                                                  |
| Observation Date: | June 25, 2003                                                                                 |
| Date Entered:     | March 5, 2015                                                                                 |
| Comments:         | Original observer(s): PlantWise - GMPU0095 - Grand_Mere_SP - Additional Observer(s): WildType |