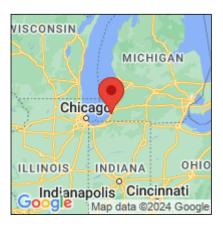

## **Reed canarygrass**

Phalaris arundinacea

| Record ID:        | 475335                                                                                           |
|-------------------|--------------------------------------------------------------------------------------------------|
| Observer:         | Alicia Ihnken                                                                                    |
| Source:           | MI DNR Parks and Recreation Division                                                             |
| Latitude:         | 41.98704                                                                                         |
| Longitude:        | -86.5474                                                                                         |
| Area:             | Not Reported                                                                                     |
| Density:          | Not Reported                                                                                     |
| Observation Date: | June 25, 2003                                                                                    |
| Date Entered:     | March 5, 2015                                                                                    |
| Comments:         | Original observer(s): PlantWise - GMPW0050 - Grand_Mere_SP -<br>Additional Observer(s): WildType |