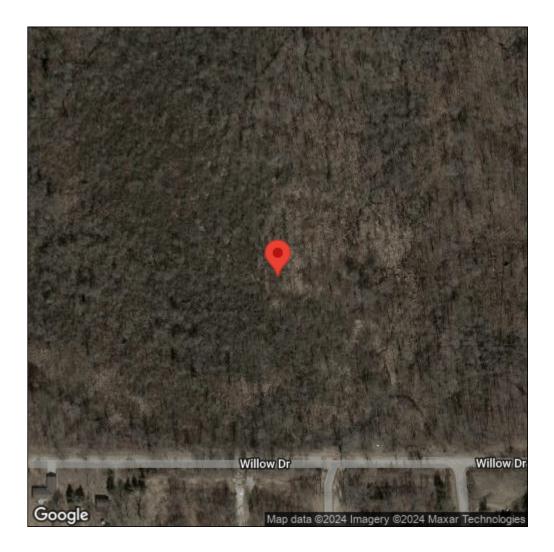

## **Reed canarygrass**

Phalaris arundinacea

| Record ID:        | 475335                                                                                           |
|-------------------|--------------------------------------------------------------------------------------------------|
| Observer:         | Alicia Ihnken                                                                                    |
| Source:           | MI DNR Parks and Recreation Division                                                             |
| Latitude:         | 41.98704                                                                                         |
| Longitude:        | -86.5474                                                                                         |
| Area:             | Not Reported                                                                                     |
| Density:          | Not Reported                                                                                     |
| Observation Date: | June 25, 2003                                                                                    |
| Date Entered:     | March 5, 2015                                                                                    |
| Comments:         | Original observer(s): PlantWise - GMPW0050 - Grand_Mere_SP -<br>Additional Observer(s): WildType |