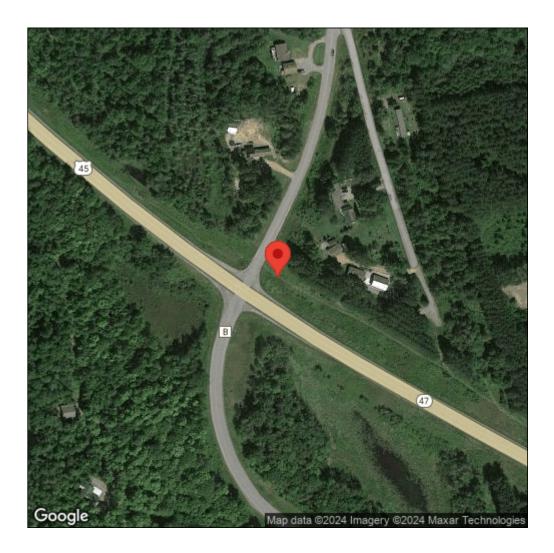

## Lythrum salicaria

| Record ID:        | 485053                                          |
|-------------------|-------------------------------------------------|
| Observer:         | Christopher Arrowood                            |
| Source:           | Langlade County Land Records & Regulations Dept |
| Latitude:         | 45.36736324                                     |
| Longitude:        | -89.18549978                                    |
| Area:             | less than 1000 sq ft                            |
| Density:          | Dense                                           |
| Observation Date: | August 19, 2013                                 |
| Date Entered:     | March 18, 2015                                  |
| Comments:         |                                                 |