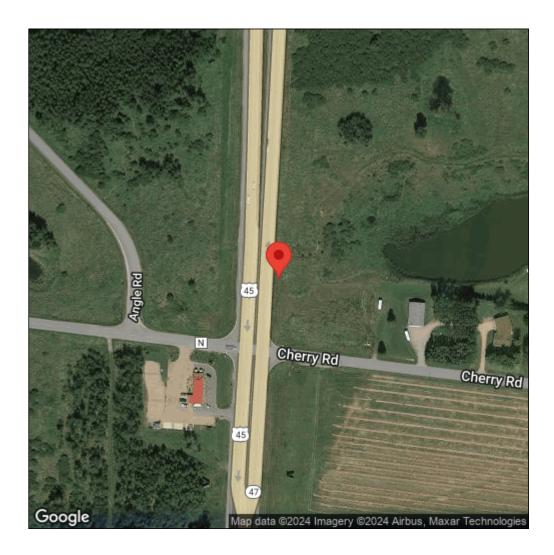

## Lythrum salicaria

| Record ID:        | 491449                                          |
|-------------------|-------------------------------------------------|
| Observer:         | Christopher Arrowood                            |
| Source:           | Langlade County Land Records & Regulations Dept |
| Latitude:         | 45.18486041                                     |
| Longitude:        | -89.14476247                                    |
| Area:             | Individual/Few/Several                          |
| Density:          | Dense                                           |
| Observation Date: | August 19, 2013                                 |
| Date Entered:     | March 18, 2015                                  |
| Comments:         |                                                 |