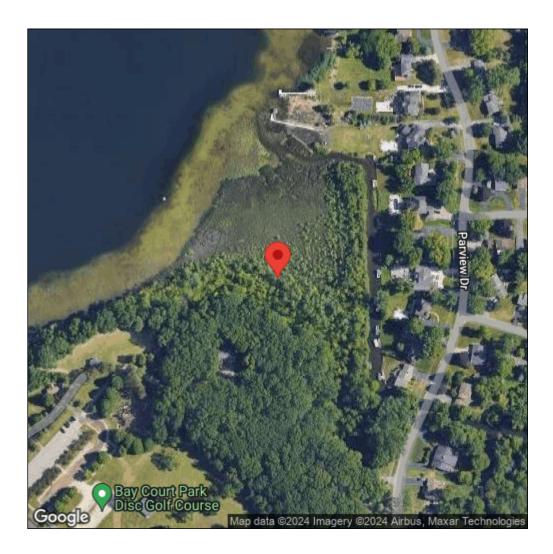

## Typha angustifolia

| Record ID:        | 492675                                      |
|-------------------|---------------------------------------------|
| Observer:         | John DeLisle                                |
| Source:           | Natural Community Services, LLC             |
| Latitude:         | 42.7097209                                  |
| Longitude:        | -83.4236659                                 |
| Area:             | Not Reported                                |
| Density:          | Not Reported                                |
| Observation Date: | August 15, 2014                             |
| Date Entered:     | April 6, 2015                               |
| Comments:         | ID: TLX1 - Symbol: Flag, Blue - Alt: 297.89 |