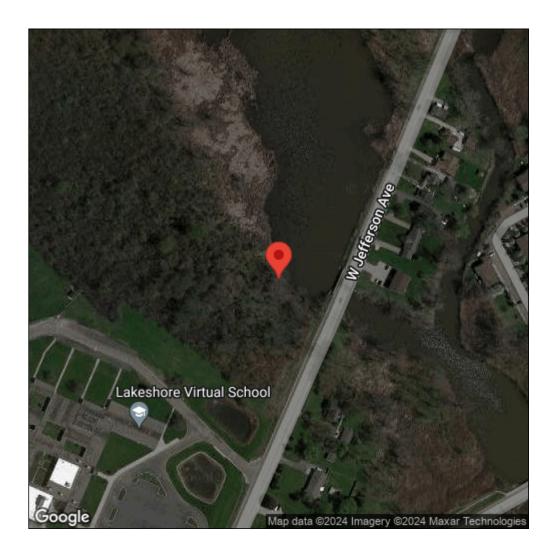

| Record ID:        | 505399                               |  |
|-------------------|--------------------------------------|--|
| Observer:         | Jake Bonello                         |  |
| Source:           | MISIN                                |  |
| Latitude:         | 42.08712563                          |  |
| Longitude:        | -83.20839059                         |  |
| Area:             | Individual/Few/Several               |  |
| Density:          | Sparse                               |  |
| Observation Date: | June 16, 2015                        |  |
| Date Entered:     | June 16, 2015                        |  |
| Comments:         | from Android; gps accuracy: 41meters |  |
|                   |                                      |  |