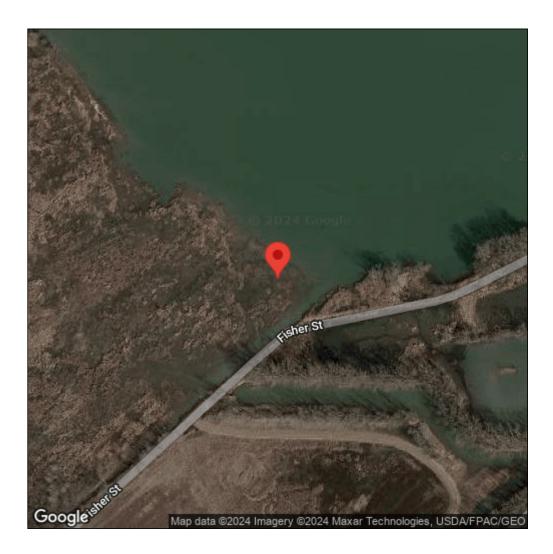

## Iris pseudacorus

| Record ID:        | 505675                                                                                                                                                                 |
|-------------------|------------------------------------------------------------------------------------------------------------------------------------------------------------------------|
| Observer:         | Jake Bonello                                                                                                                                                           |
| Source:           | Detroit River International Wildlife Refuge                                                                                                                            |
| Latitude:         | 41.975939                                                                                                                                                              |
| Longitude:        | -83.261246                                                                                                                                                             |
| Area:             | Individual/Few/Several                                                                                                                                                 |
| Density:          | Sparse                                                                                                                                                                 |
| Observation Date: | May 28, 2015                                                                                                                                                           |
| Date Entered:     | June 24, 2015                                                                                                                                                          |
| Comments:         | ID: 106 - Alt: 170.52 - Never seen here before, plant was pulled -<br>garmin GPSMap76CS S - Treatment: U - Prob_expan: 3 - Site_qual: 3<br>- Level_Conc: 6 - Map #: 11 |