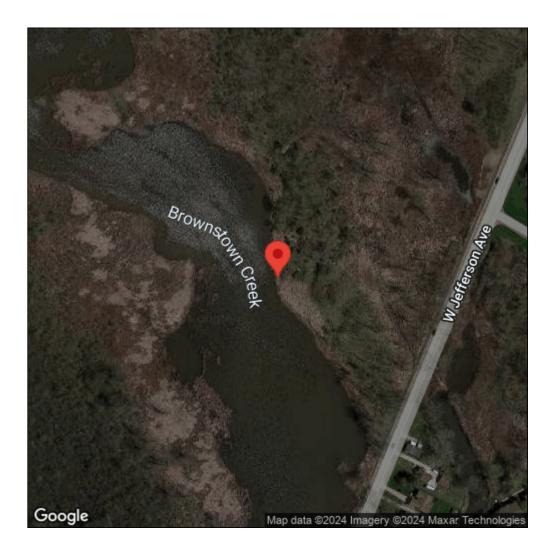

## Iris pseudacorus

| Record ID:        | 507306                                                                                                                                 |
|-------------------|----------------------------------------------------------------------------------------------------------------------------------------|
| Observer:         | Jake Bonello                                                                                                                           |
| Source:           | Detroit River International Wildlife Refuge                                                                                            |
| Latitude:         | 42.089824                                                                                                                              |
| Longitude:        | -83.208126                                                                                                                             |
| Area:             | Individual/Few/Several                                                                                                                 |
| Density:          | Sparse                                                                                                                                 |
| Observation Date: | July 13, 2015                                                                                                                          |
| Date Entered:     | July 15, 2015                                                                                                                          |
| Comments:         | ID: 133 - Treatment: U - Prob_expan: 3 - Site_qual: 3 - Level_Conc: 6<br>- Altitude: 177.73 - Gibraltar Wetlands - garmin GPSMap76CS S |