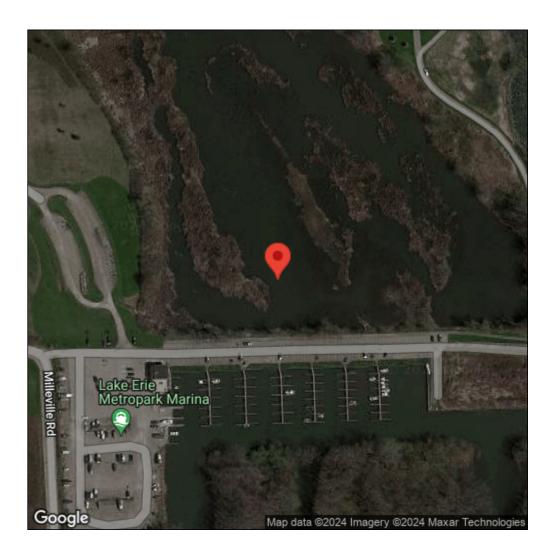

## **European frog-bit**

Hydrocharis morsus-ranae

| Record ID:        | 508174                                                                                                                               |
|-------------------|--------------------------------------------------------------------------------------------------------------------------------------|
| Observer:         | Jake Bonello                                                                                                                         |
| Source:           | Detroit River International Wildlife Refuge                                                                                          |
| Latitude:         | 42.054281                                                                                                                            |
| Longitude:        | -83.191217                                                                                                                           |
| Area:             | 1/2 acre to 1 acre                                                                                                                   |
| Density:          | Patchy                                                                                                                               |
| Observation Date: | July 22, 2015                                                                                                                        |
| Date Entered:     | July 23, 2015                                                                                                                        |
| Comments:         | ID: 175 - Treatment: U - Prob_expan: 3 - Site_qual: 3 - Level_Conc: 6<br>- Altitude: 171 - garmin GPSMap76CS S - Lake Erie Metropark |