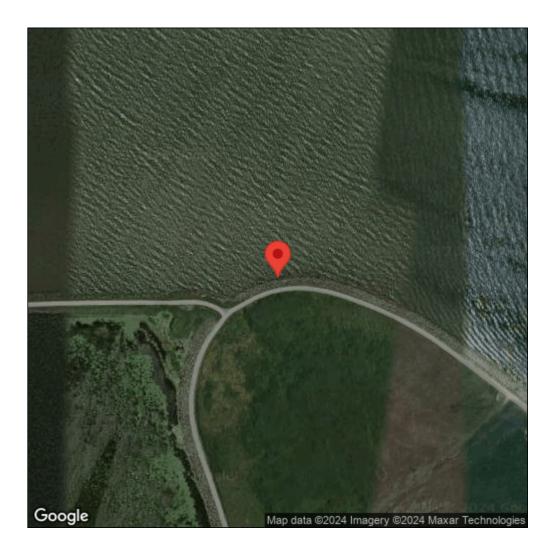

## Water lettuce

Pistia stratiotes

| Record ID:        | 508849                                                                                                                              |
|-------------------|-------------------------------------------------------------------------------------------------------------------------------------|
| Observer:         | Jake Bonello                                                                                                                        |
| Source:           | Detroit River International Wildlife Refuge                                                                                         |
| Latitude:         | 42.026834                                                                                                                           |
| Longitude:        | -83.180982                                                                                                                          |
| Area:             | less than 1000 sq ft                                                                                                                |
| Density:          | Sparse                                                                                                                              |
| Observation Date: | July 28, 2015                                                                                                                       |
| Date Entered:     | August 4, 2015                                                                                                                      |
| Comments:         | ID: 278 - Treatment: U - Prob_expan: 3 - Site_Qual: 3 - Level_Conc: 6<br>- Altitude: 174.84 - garmin GPSMap76CS S - Pointe Mouillee |