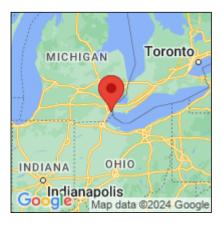

## Water lettuce

Pistia stratiotes

| Record ID:        | 508849                                                                                                                              |
|-------------------|-------------------------------------------------------------------------------------------------------------------------------------|
| Observer:         | Jake Bonello                                                                                                                        |
| Source:           | Detroit River International Wildlife Refuge                                                                                         |
| Latitude:         | 42.026834                                                                                                                           |
| Longitude:        | -83.180982                                                                                                                          |
| Area:             | less than 1000 sq ft                                                                                                                |
| Density:          | Sparse                                                                                                                              |
| Observation Date: | July 28, 2015                                                                                                                       |
| Date Entered:     | August 4, 2015                                                                                                                      |
| Comments:         | ID: 278 - Treatment: U - Prob_expan: 3 - Site_Qual: 3 - Level_Conc: 6<br>- Altitude: 174.84 - garmin GPSMap76CS S - Pointe Mouillee |