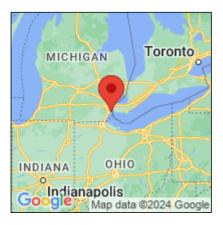

## Water lettuce

Pistia stratiotes

| Record ID:        | 508862                                                                                                                              |
|-------------------|-------------------------------------------------------------------------------------------------------------------------------------|
| Observer:         | Jake Bonello                                                                                                                        |
| Source:           | Detroit River International Wildlife Refuge                                                                                         |
| Latitude:         | 42.022865                                                                                                                           |
| Longitude:        | -83.172892                                                                                                                          |
| Area:             | Individual/Few/Several                                                                                                              |
| Density:          | Sparse                                                                                                                              |
| Observation Date: | July 28, 2015                                                                                                                       |
| Date Entered:     | August 4, 2015                                                                                                                      |
| Comments:         | ID: 291 - Treatment: U - Prob_expan: 3 - Site_Qual: 3 - Level_Conc: 6<br>- Altitude: 173.64 - garmin GPSMap76CS S - Pointe Mouillee |