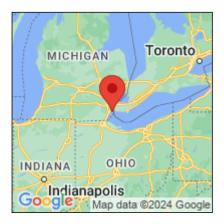

## Water lettuce

Pistia stratiotes

| Record ID:        | 508887                                                                                                                              |
|-------------------|-------------------------------------------------------------------------------------------------------------------------------------|
| Observer:         | Jake Bonello                                                                                                                        |
| Source:           | Detroit River International Wildlife Refuge                                                                                         |
| Latitude:         | 42.012667                                                                                                                           |
| Longitude:        | -83.175407                                                                                                                          |
| Area:             | Individual/Few/Several                                                                                                              |
| Density:          | Sparse                                                                                                                              |
| Observation Date: | July 28, 2015                                                                                                                       |
| Date Entered:     | August 4, 2015                                                                                                                      |
| Comments:         | ID: 316 - Treatment: U - Prob_expan: 3 - Site_Qual: 3 - Level_Conc: 6<br>- Altitude: 175.08 - garmin GPSMap76CS S - Pointe Mouillee |