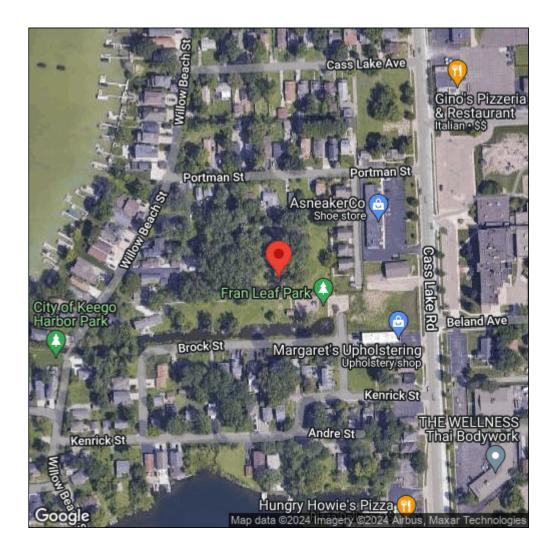

## Butomus umbellatus

| Record ID:        | 509647                                                                                       |
|-------------------|----------------------------------------------------------------------------------------------|
| Observer:         | Leslie Clark                                                                                 |
| Source:           | MISIN                                                                                        |
| Latitude:         | 42.60835989                                                                                  |
| Longitude:        | -83.34556282                                                                                 |
| Area:             | Individual/Few/Several                                                                       |
| Density:          | Sparse                                                                                       |
| Observation Date: | August 6, 2015                                                                               |
| Date Entered:     | August 6, 2015                                                                               |
| Comments:         | Fran Leaf Park in the wet spot on the north side (among the Phragmites) and along the canal. |