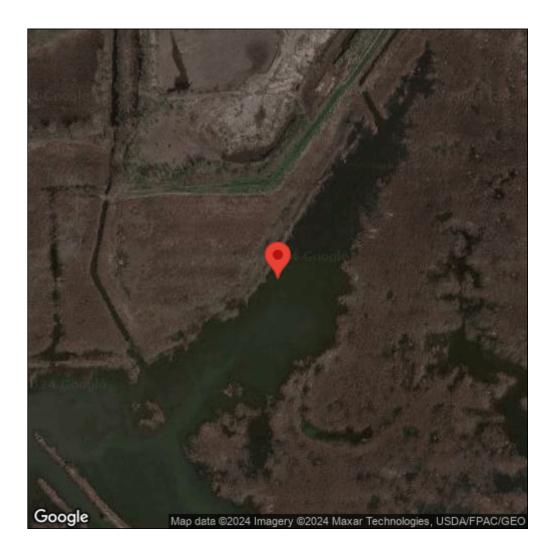

## **European frog-bit**

Hydrocharis morsus-ranae

| Record ID:        | 510406                                                                                                                                     |
|-------------------|--------------------------------------------------------------------------------------------------------------------------------------------|
| Observer:         | Jake Bonello                                                                                                                               |
| Source:           | Detroit River International Wildlife Refuge                                                                                                |
| Latitude:         | 41.997404                                                                                                                                  |
| Longitude:        | -83.236763                                                                                                                                 |
| Area:             | Individual/Few/Several                                                                                                                     |
| Density:          | Sparse                                                                                                                                     |
| Observation Date: | August 6, 2015                                                                                                                             |
| Date Entered:     | August 11, 2015                                                                                                                            |
| Comments:         | ID: 132 - Treatment: U - Prob_expan: 3 - Site_qual: 3 - Level_Conc: 6<br>- Altitude: 173.88 - garmin GPSMap76CS S - Great Lakes Aggregates |