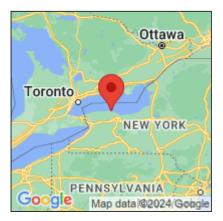

## **European frog-bit**

Hydrocharis morsus-ranae

| Record ID:        | 510805                                                                                                                                                                          |
|-------------------|---------------------------------------------------------------------------------------------------------------------------------------------------------------------------------|
| Observer:         | Ryan Wheeler                                                                                                                                                                    |
| Source:           | MI DNR Forest Resource and Wildlife Divisions                                                                                                                                   |
| Latitude:         | 43.357268                                                                                                                                                                       |
| Longitude:        | -77.931878                                                                                                                                                                      |
| Area:             | Not Reported                                                                                                                                                                    |
| Density:          | Not Reported                                                                                                                                                                    |
| Observation Date: | July 2, 2012                                                                                                                                                                    |
| Date Entered:     | August 14, 2015                                                                                                                                                                 |
| Comments:         | Great Lakes Coastal Wetland Mon Prj- Site: 15 - Transect: 2 - Point<br>Number: 12 - Percent Cover (Area: 1 m. sq.): 2% - Team Name: D.<br>Wilcox - Collector Name: B.Mudrzynski |