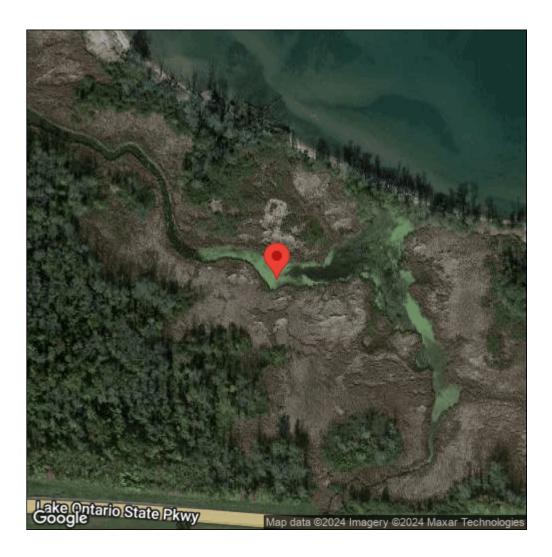

## **European frog-bit**

Hydrocharis morsus-ranae

| Record ID:        | 510805                                                                                                                                                                          |
|-------------------|---------------------------------------------------------------------------------------------------------------------------------------------------------------------------------|
| Observer:         | Ryan Wheeler                                                                                                                                                                    |
| Source:           | MI DNR Forest Resource and Wildlife Divisions                                                                                                                                   |
| Latitude:         | 43.357268                                                                                                                                                                       |
| Longitude:        | -77.931878                                                                                                                                                                      |
| Area:             | Not Reported                                                                                                                                                                    |
| Density:          | Not Reported                                                                                                                                                                    |
| Observation Date: | July 2, 2012                                                                                                                                                                    |
| Date Entered:     | August 14, 2015                                                                                                                                                                 |
| Comments:         | Great Lakes Coastal Wetland Mon Prj- Site: 15 - Transect: 2 - Point<br>Number: 12 - Percent Cover (Area: 1 m. sq.): 2% - Team Name: D.<br>Wilcox - Collector Name: B.Mudrzynski |