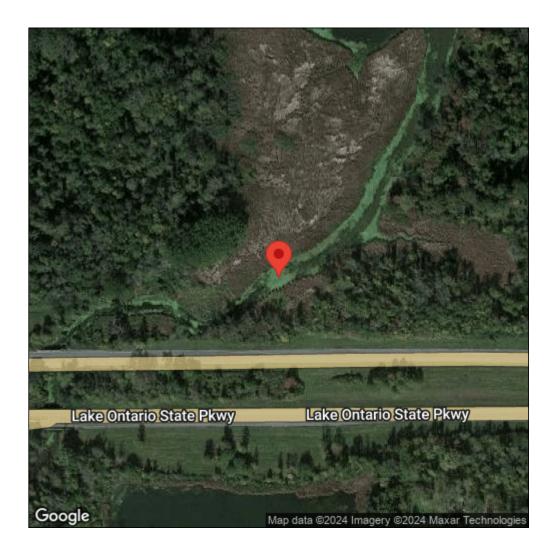

## **Eurasian watermilfoil**

Myriophyllum spicatum

| Record ID:        | 510821                                                                                                                                                                           |
|-------------------|----------------------------------------------------------------------------------------------------------------------------------------------------------------------------------|
| Observer:         | Ryan Wheeler                                                                                                                                                                     |
| Source:           | MI DNR Forest Resource and Wildlife Divisions                                                                                                                                    |
| Latitude:         | 43.356159                                                                                                                                                                        |
| Longitude:        | -77.937822                                                                                                                                                                       |
| Area:             | Not Reported                                                                                                                                                                     |
| Density:          | Not Reported                                                                                                                                                                     |
| Observation Date: | July 2, 2012                                                                                                                                                                     |
| Date Entered:     | August 14, 2015                                                                                                                                                                  |
| Comments:         | Great Lakes Coastal Wetland Mon Prj- Site: 15 - Transect: 3 - Point<br>Number: 12 - Percent Cover (Area: 1 m. sq.): 70% - Team Name: D.<br>Wilcox - Collector Name: B.Mudrzynski |