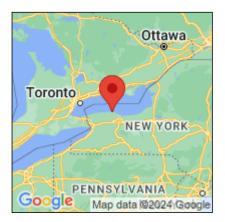

## **Eurasian watermilfoil**

Myriophyllum spicatum

| Record ID:        | 510821                                                                                                                                                                           |
|-------------------|----------------------------------------------------------------------------------------------------------------------------------------------------------------------------------|
| Observer:         | Ryan Wheeler                                                                                                                                                                     |
| Source:           | MI DNR Forest Resource and Wildlife Divisions                                                                                                                                    |
| Latitude:         | 43.356159                                                                                                                                                                        |
| Longitude:        | -77.937822                                                                                                                                                                       |
| Area:             | Not Reported                                                                                                                                                                     |
| Density:          | Not Reported                                                                                                                                                                     |
| Observation Date: | July 2, 2012                                                                                                                                                                     |
| Date Entered:     | August 14, 2015                                                                                                                                                                  |
| Comments:         | Great Lakes Coastal Wetland Mon Prj- Site: 15 - Transect: 3 - Point<br>Number: 12 - Percent Cover (Area: 1 m. sq.): 70% - Team Name: D.<br>Wilcox - Collector Name: B.Mudrzynski |